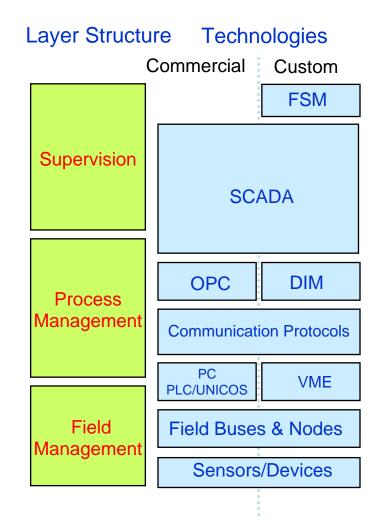

# New projects in Controls

CERN openlab 18 September 2008

Renaud BARILLERE







- Siemens in CERN controls
- Issues and program of work with PVSS
- Issues and program of work with PLCs



### Controls architecture







## ETM's PVSS











- The recommended SCADA at CERN
  - LHC Experiments DCS
  - Fixed target experiments
    (e.g. Compass, NA48 -> NA62)
  - Accelerator Control systems (Cryo, Vacuum, etc.)
- A large number of installations
  - About 500 licenses
  - About 150 PVSS systems in a large LHC experiment



# PVSS related program of work

- Open PVSS development environment to Software Engineering
  - Source code management (CVS, Subversion)
    - Panels, files and data
  - Configuration management
  - Improvement of debugging facilities
  - Toward a standard scripting language?
- PVSS deployment in large environment
  - Monitoring & deployment
- Security
  - Engineering & Operation



#### **Siemens PLCs**





#### HW

- Dedicated control computer
- Diskless
- Specific programming la