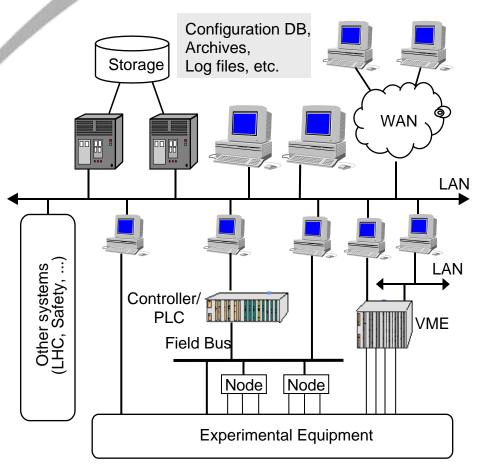

# New projects in Controls

CERN openlab 18 September 2008

Renaud BARILLERE







- Siemens in CERN controls
- Issues and program of work with PVSS
- Issues and program of work with PLCs



### Controls architecture







## ETM's PVSS











- The recommended SCADA at CERN
  - LHC Experiments DCS
  - Fixed target experiments
    (e.g. Compass, NA48 -> NA62)
  - Accelerator Control systems (Cryo, Vacuum, etc.)
- A large number of installations
  - About 500 licenses
  - About 150 PVSS systems in a large LHC experiment



# PVSS related program of work

- Open PVSS development environment to Software Engineering
  - Source code management (CVS, Subversion)
    - Panels, files and data
  - Configuration management
  - Improvement of debugging facilities
  - Toward a standard scripting language?
- PVSS deployment in large environment
  - Monitoring & deployment
- Security
  - Engineering & Operation



#### **Siemens PLCs**





#### HW

- Dedicated control computer
- Diskless
- Specific programming