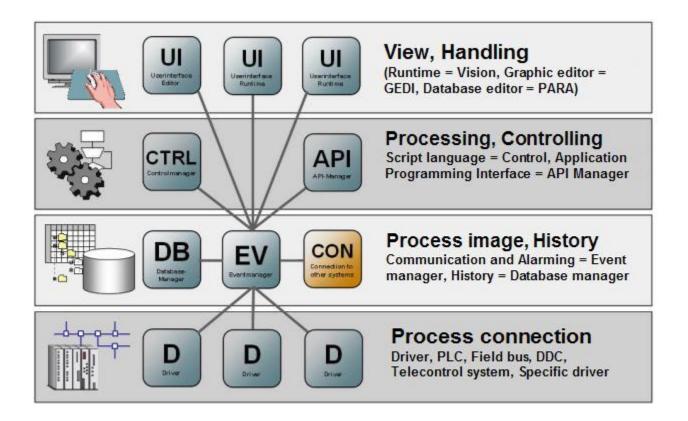

# New projects in Controls

CERN openlab 18 September 2008

Renaud BARILLERE







- Siemens in CERN controls
- Issues and program of work with PVSS
- Issues and program of work with PLCs



### Controls architecture







## ETM's PVSS











- The recommended SCADA at CERN
  - LHC Experiments DCS
  - Fixed target experiments
    (e.g. Compass, NA48 -> NA62)
  - Accelerator Control systems (Cryo, Vacuum, etc.)
- A large number of installations
  - About 500 licenses
  - About 150 PVSS systems in a large LHC experiment



# PVSS related program of work

- Open PVSS development environment to Software Engineering
  - Source code management (CVS, Subversion)
    - Panels, files and data
  - Configuration management
  - Improvement of debugging facilities
  - Toward a standard scripting language?
- PVSS deployment in large environment
  - Monitoring & deployment
- Security
  - Engineering & Operation



#### **Siemens PLCs**





#### HW

- Dedicated control computer
- Diskless
- Specific programming languages
- Cyclic be